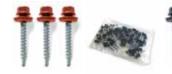

### **FIXINGS**

Self-drilling screws 4,9 x 35 for wood support 5,5 x 25 for steel support

Stitching screw 4,8 x 20

**BACACIER**® at your service

Tel. : **01 84 16 67 17** Monday to friday from 8.00 a.m. to 12.00 p.m. and from 2.00 p.m. to 6.00 p.m.