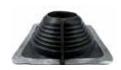

|
| Weight :       | 5.00 kg / m²                           |
|                |                                        |

Option : Covabsorb\*\*





**BACACIER**° at your service

Monday to friday rom 8.00 a.m. to 12.00 p.m. and rom 2.00 p.m. to 6.00 p.m.

Email: open@bacacier.com

Find out more: www.bacacier.com





Technical data sheet



# **BACACIER**®

## **TUYLEO**° TILE IMITATION PROFILE

#### **COLOURS OPTIONS**

Plastisol 200µ (0,50mm)



TERRACOTTA RED (804)



TERRACOTTA BROWN (802)



**GRAPHITE GREY (716)** 

#### FLASHINGS AND TRIMS

Standard thickness 0.50mm, pre-painted plastisol 200µm, lengths 2300 mm



Ridge end piece



Half-round ridge piece



Flat ridge piece



Ridge strip



Gutter flashing



Bargeboard



Headwall strip



Sealing strip



Sealing strip



Roof outlet sleeve

### **FIXINGS**



Self-drilling screws 4,9 x 35 for wood support 5,5 x 25 for steel support



Stitching screw 4,8 x 20





**BACACIER**® at your service

Tel. : **01 84 16 67 17** Monday to friday from 8.00 a.m. to 12.00 p.m. and from 2.00 p.m. to 6.00 p.m.

Email: open@bacacier.com

Find out more: www.bacacier.com



Installation guide