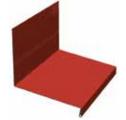

#### FLASHINGS AND TRIMS

Standard thickness 0.50mm, pre-painted plastisol 200µm, lengths 2300 mm

Ridge end piece

Half-round ridge piece

Flat ridge piece

Ridge strip

Gutter flashing

Bargeboard