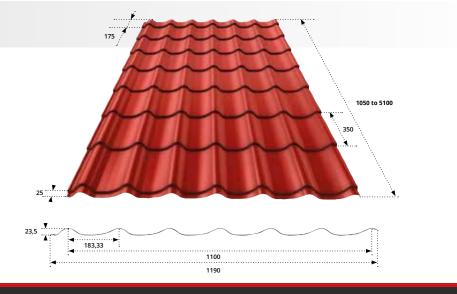

### **CHARACTERISTICS**

| Useful width : | 1100 mm                                |
|----------------|----------------------------------------|
| Length :       | 1050 to 5100 mm<br>intervals of 350 mm |
| Coating :      | Plastisol 200 µm                       |
| Material :     | Galvanised steel                       |
| Thickness :    | 0.50 mm                                |
| Weight :       | 5.00 kg / m²                           |
|                |                                        |

## **TUYLEO**° TILE IMITATION PROFILE