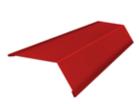

#### FLASHINGS AND TRIMS

Standard thickness 0.50mm, pre-painted plastisol 200µm, lengths 2300 mm

Ridge end piece

Half-round ridge piece

Flat ridge piece

Ridge strip

Gutter flashing

Bargeboard