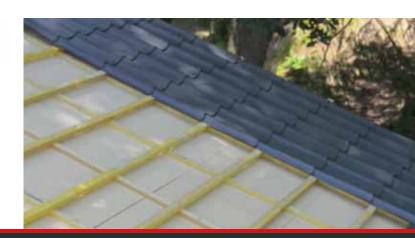

20 year\* guarantee **Easy** installation Custom lengths available 3 specifc colours

TUYLEO® is a **tile imitation** profile, ideal for creating **lightweight roofs** for both new build or renovation projects. Easy to install and resistant due to its Plastisol coating® (200µm), the TUYLEO® profile and its range of accessories are available in 3 colours.

## **TUYLEO**° TILE IMITATION PROFILE

#### **COLOURS OPTIONS**

Plastisol 200µ (0,50mm)

TERRACOTTA RED (804)

TERRACOTTA BROWN (802)

**GRAPHITE GREY (716)** 