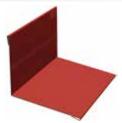

#### FLASHINGS AND TRIMS

Standard thickness 0.50mm, pre-painted plastisol 200µm, lengths 2300 mm

Ridge end piece

Half-round ridge piece

Flat ridge piece

Ridge strip

Gutter flashing

Bargeboard