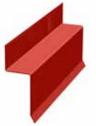

#### FLASHINGS AND TRIMS

Standard thickness 0.50mm, pre-painted plastisol 200µm, lengths 2300 mm

Ridge end piece

Half-round ridge piece

Flat ridge piece

Ridge strip

Gutter flashing

Bargeboard