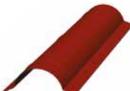

#### FLASHINGS AND TRIMS

Standard thickness 0.50mm, pre-painted plastisol 200µm, lengths 2300 mm

Ridge end piece

Half-round ridge piece

Flat ridge piece

Ridge strip

Gutter flashing

Bargeboard