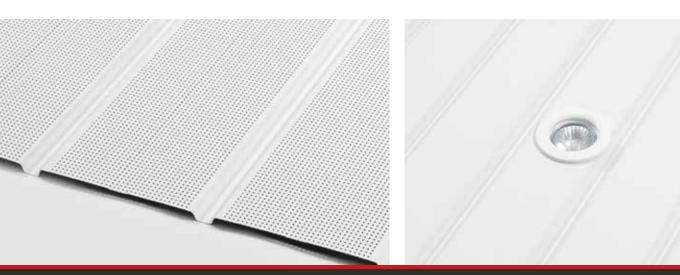

# PLAFONEO® SUSPENDED CEILING PROFILES

Compatible with down lights
Possible acoustic treatment
Easy to install
Cost-effective solution

The PLAFONEO® range is composed of profiled sheets for **suspended ceilings** and **softs** in all types of buildings. The profiles are available in **large spans** to facilitate the installation of recessed **lighting**. PLAFONEO 850.15 is available in an **acoustic** version with felt and perforations.

# **PLAFONEO 850.15**

**(**1)

Acoustic felt option