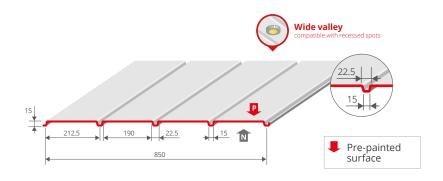

# **PLAFONEO 850.15**

**(**1)

Acoustic felt option

## STANDARD COATINGS >

Polyester 25 µm: 0,60 mm

Other coatings and thickenesses on request