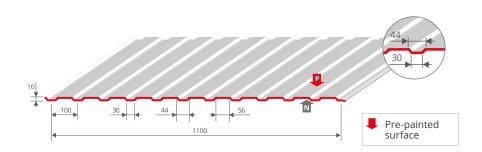

# **PLAFONEO 1100**

## STANDARD COATINGS >

Galva: 0,63 / 0,75 mm

Polyester 25 or 35 μm : 0,63 / 0,75 mm

Other coatings and thickenesses on request