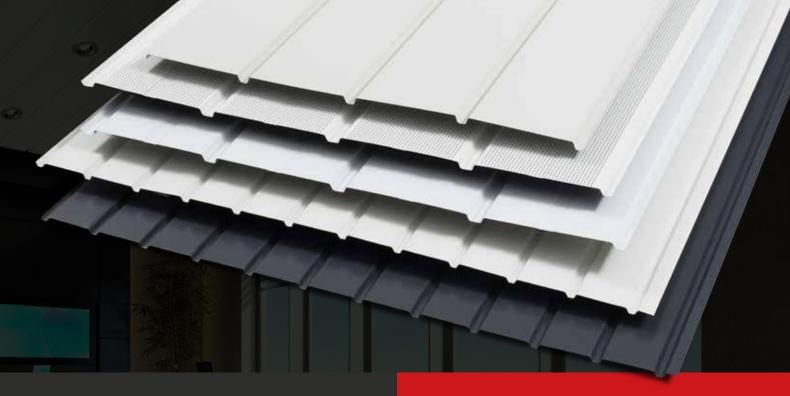

# PLAFONEO® SUSPENDED CEILING PROFILES

Compatible with down lights
Possible acoustic treatment
Easy to install
Cost-effective solution

The PLAFONEO® range is composed of profiled sheets for **suspended ceilings** and **softs** in all types of buildings. The profiles are available in **large spans** to facilitate the installation of recessed **lighting**. PLAFONEO 850.15 is available in an **acoustic** version with felt and perforations.