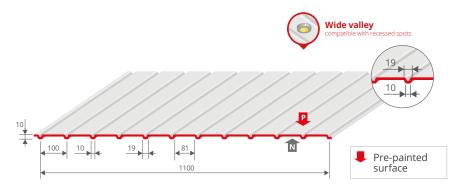

# **PLAFONEO 1100 GP**

## STANDARD COATINGS >

Polyester 25 µm: 0,60 mm

Other coatings and thickenesses on request