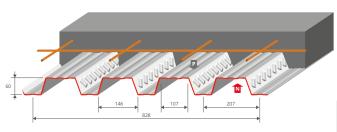

#### **PCB 60**

Pre-painted surface

## pre-punched option

#### STANDARD COATINGS >

Galva: 0,75 / 1,00 mm

White 9010 - 25 μm - 0,75 mm

Other coatings and thickenesses on request