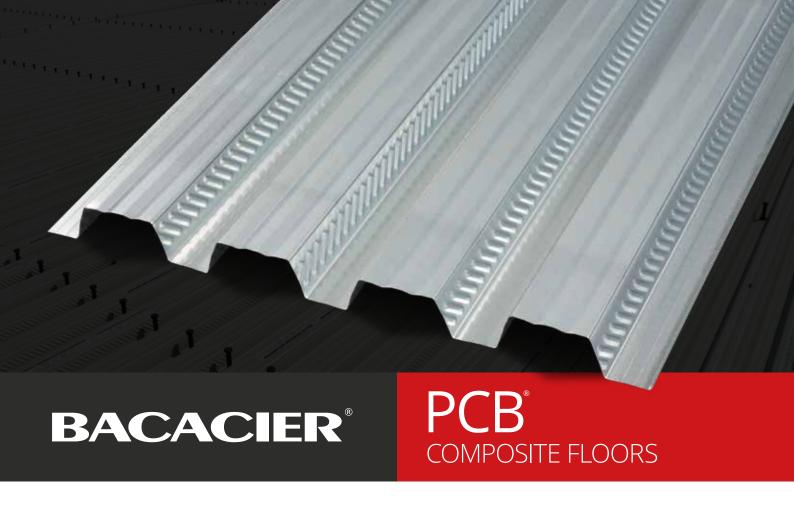

Lightweight concrete floor solution

Renovation or New

Simple and cost-effective installation

Custom lengths available

The PCB® composite floor is a **steel profile** with embossing on the ribs to bond the steel sheet with the **concrete**. The PCB® can be laid onto any kind of structure: metal, wood, concrete. Thanks to its **lightweight** structure, the PCB® is easy to install and suitable for various applications: indoor and outdoor floors (balconies, terraces, etc.).

# PCB° COMPOSITE FLOORS