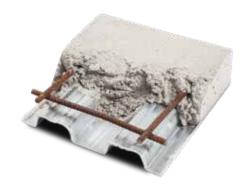

Lightweight concrete floor solution

Renovation or New

Simple and cost-effective installation

Custom lengths available

The PCB® composite floor is a **steel profile** with embossing on the ribs to bond the steel sheet with the **concrete**. The PCB® can be laid onto any kind of structure: metal, wood, concrete. Thanks to its **lightweight** structure, the PCB® is easy to install and suitable for various applications: indoor and outdoor floors (balconies, terraces, etc.).