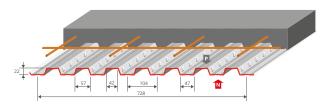

#### **PCB 20**

Pre-painted surface

#### STANDARD COATINGS >

Galva: 0,50 / 0,70 mm

Other coatings and thickenesses on request