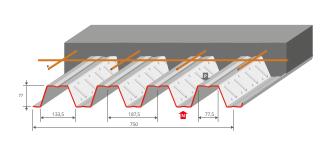

#### **PCB 80**

Pre-painted surface

## MANUFACTURE: AUVERGNE STANDARD COATINGS >

Galva: 0,75 / 1,00 mm

White 9010 - 25 μm - 0,75 mm

Other coatings and thickenesses on request