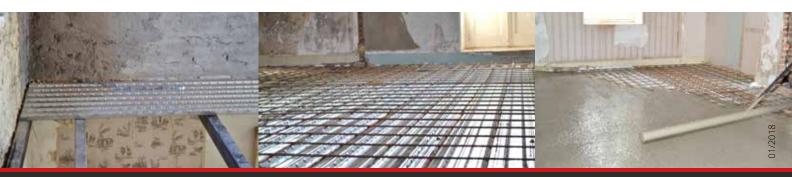

Lightweight concrete floor solution

Renovation or New

Simple and cost-effective installation

Custom lengths available

The PCB® composite floor is a **steel profile** with embossing on the ribs to bond the steel sheet with the **concrete**. The PCB® can be laid onto any kind of structure: metal, wood, concrete. Thanks to its **lightweight** structure, the PCB® is easy to install and suitable for various applications: indoor and outdoor floors (balconies, terraces, etc.).