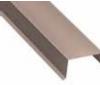

#### FLASHINGS AND TRIMS

Standard thickness 0.75 mm painted 50 µm, lengths 2100 mm

Ridge strip

Double ridge cap

Single ridge cap

Flashing

Edge strip

Other flashings: can be custom-made on request