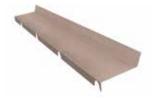

#### FLASHINGS AND TRIMS

Standard thickness 0.75 mm painted 50 µm, lengths 2100 mm

Ridge strip

Double ridge cap

Single ridge cap

Flashing

Edge strip

Other flashings: can be custom-made on request