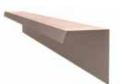

#### FLASHINGS AND TRIMS

Standard thickness 0.75 mm painted 50 µm, lengths 2100 mm

Ridge strip

Double ridge cap

Single ridge cap

Flashing

Edge strip

Other flashings: can be custom-made on request