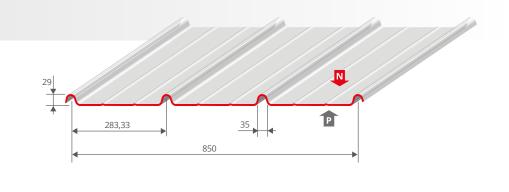

### CHARACTERISTICS

| Useful width: | 850 mm          |
|---------------|-----------------|
| Height:       | 29 mm           |
| Coating:      | Polyester 50 μm |
| Material:     | Galvanised stee |
| Thickness:    | 0.75 mm         |
| Weight:       | 6.93 kg / m²    |
| Options:      | Covabsorb       |