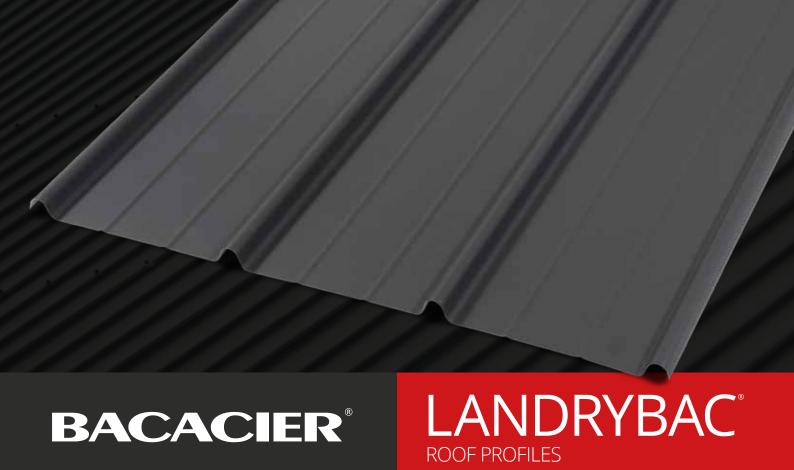

Mat and textured coating 50 µm
4 exclusive zinc like colours
Ideal for residential roofing
30 year\* guarantee

LANDRYBAC® is a **roofing profile** intended for **residential roofs**. Available in 4 colours, its matt coating gives it a unique **imitation zinc** appearance.

## **LANDRYBAC®** ROOF PROFILES