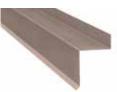

#### FLASHINGS AND TRIMS

Standard thickness 0.75 mm painted 50 µm, lengths 2100 mm

Ridge strip

Double ridge cap

Single ridge cap

Flashing

Edge strip

Other flashings: can be custom-made on request