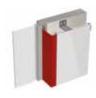

#### FLASHINGS AND TRIMS HORIZONTAL MOUNTING

Bottom of cladding / Bottom of cladding panel

Bottom of cladding/ Bottom of cladding and drip edge

External corner panel / Standard external corner flashing

Internal corner panel / W shaped internal corner flashing

Junction between panels / with pointer

Openings / Single Jamb

Openings / Horizontal Batten

Openings / Shadow gap jamb

Openings / Horizontal edge support

Other flashings: can be custommade on request