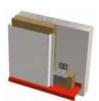

#### FLASHINGS AND TRIMS VERTICAL MOUNTING

Bottom of cladding with drip edge

Junction at existing wall

External corner panels / folded panel type

External corner panels
/ hood type

Internal corner panel / folded panel type

Top of cladding / Parapet coping

Openings / Jamb in clips

Openings / Edge support and vertical trimmer

Other flashings: can be custommade on request