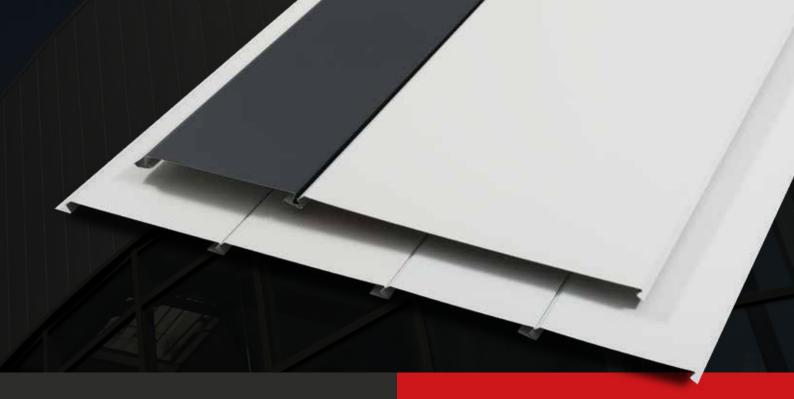

### CLADEO® - DECOPLAN® SIDINGS

Smooth and refined appearance Horizontal or vertical installation Wide range of colours available **Custom** length

Flat and linear, CLADEO® & DECOPLAN® profiles offer you a smooth and continuous façade. DECOPLAN® products allow you to create an original bespoke façade, assembling the different widths available in the range.

#### **CHARACTERISTICS**

Thickness: 0,75 - 1,00 - 1,50 mm

Finish: Polyester 25µm Aluminium\*

(other coatings available on requet)

Colours: RAL on request

Options : Micro-ribbed option

#### **CLADEO®**

| Ref.       | Width  | Height | Nominal |
|------------|--------|--------|---------|
| CALDEO 300 | 300 mm | 27 mm  | 1,00 mm |

#### **DECOPLAN®**

| Ref.         | Width  | Height | Nominal | Options      |
|--------------|--------|--------|---------|--------------|
| DECOPLAN 250 | 250 mm | 30 mm  | 0,75 mm | Micro-ribbed |
| DECOPLAN 300 | 300 mm | 30 mm  | 1,00 mm | Micro-ribbed |
| DECOPLAN 500 | 500 mm | 30 mm  | 1,50 mm | -            |
| DECOPLAN 600 | 600 mm | 30 mm  | 1,50 mm | -            |