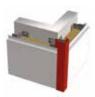

#### FLASHINGS AND TRIMS HORIZONTAL MOUNTING

Bottom of cladding / Bottom of cladding panel

Bottom of cladding/ Bottom of cladding and drip edge

External corner panel / Standard external corner flashing

Internal corner panel / W shaped internal corner flashing