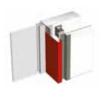

#### **CHARACTERISTICS**

Thickness: 0,75 - 1,00 - 1,50 mm

Finish: Polyester 25µm Aluminium\*

(other coatings available on requet)

Colours: RAL on request

Options : Micro-ribbed option

#### **CLADEO®**

| Ref.       | Width  | Height | Nominal |
|------------|--------|--------|---------|
| CALDEO 300 | 300 mm | 27 mm  | 1,00 mm |

#### **DECOPLAN®**

| Ref.         | Width  | Height | Nominal | Options      |
|--------------|--------|--------|---------|--------------|
| DECOPLAN 250 | 250 mm | 30 mm  | 0,75 mm | Micro-ribbed |
| DECOPLAN 300 | 300 mm | 30 mm  | 1,00 mm | Micro-ribbed |
| DECOPLAN 500 | 500 mm | 30 mm  | 1,50 mm | -            |
| DECOPLAN 600 | 600 mm | 30 mm  | 1,50 mm | -            |