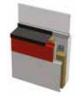

#### FLASHINGS AND TRIMS HORIZONTAL MOUNTING

Bottom of cladding / Bottom of cladding panel

Bottom of cladding/ Bottom of cladding and drip edge

External corner panel / Standard external corner flashing

Internal corner panel / W shaped internal corner flashing

Internal corner panel / Accordeon shaped internal corner flashing

Top of cladding / horizontal parapet trim and coping

Junction between panels / with shadow gap

Junction between panels / with inverted pointer

Junction between panels / with pointer

Openings / Single Jamb

Openings / Horizontal Batten

Openings / Shadow gap jamb

Openings / Horizontal edge support

Other flashings: can be custommade on request