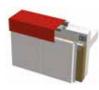

#### FLASHINGS AND TRIMS HORIZONTAL MOUNTING

Bottom of cladding / Bottom of cladding panel

Bottom of cladding/ Bottom of cladding and drip edge

External corner panel / Standard external corner flashing

Internal corner panel / W shaped internal corner flashing

#### FLASHINGS AND TRIMS VERTICAL MOUNTING

Bottom of cladding with drip edge

Junction at existing wall

External corner panels / folded panel type

External corner panels
/ hood type

Internal corner panel / folded panel type