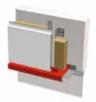

#### FLASHINGS AND TRIMS HORIZONTAL MOUNTING

Bottom of cladding / Bottom of cladding panel

Bottom of cladding/ Bottom of cladding and drip edge

External corner panel / Standard external corner flashing

Internal corner panel / W shaped internal corner flashing

Internal corner panel / Accordeon shaped internal corner flashing

Top of cladding / horizontal parapet trim and coping

Junction between panels / with shadow gap

Junction between panels / with inverted pointer

Junction between panels / with pointer

Openings / Single Jamb

Openings / Horizontal Batten

Openings / Shadow gap jamb

Openings / Horizontal edge support

Other flashings: can be custommade on request