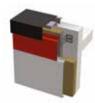

#### FLASHINGS AND TRIMS VERTICAL MOUNTING

Bottom of cladding with drip edge

Junction at existing wall

External corner panels / folded panel type

External corner panels
/ hood type

Internal corner panel / folded panel type