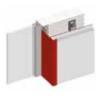

Internal corner panel / Accordeon shaped internal corner flashing

Top of cladding / horizontal parapet trim and coping

Junction between panels / with shadow gap

Junction between panels / with inverted pointer

Junction between panels / with pointer

Openings / Single Jamb

Openings / Horizontal Batten

Openings / Shadow gap jamb

Openings / Horizontal edge support

Other flashings: can be custommade on request