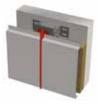

Internal corner panel / Accordeon shaped internal corner flashing

Top of cladding / horizontal parapet trim and coping

Junction between panels / with shadow gap

Junction between panels / with inverted pointer

Junction between panels / with pointer

Openings / Single Jamb

Openings / Horizontal Batten

Openings / Shadow gap jamb

Openings / Horizontal edge support

Other flashings: can be custommade on request