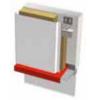

#### FLASHINGS AND TRIMS VERTICAL MOUNTING

Bottom of cladding with drip edge

Junction at existing wall

External corner panels / folded panel type

External corner panels
/ hood type

Internal corner panel / folded panel type

Top of cladding / Parapet coping

Openings / Jamb in clips

Openings / Edge support and vertical trimmer

Other flashings: can be custommade on request