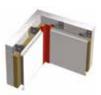

#### FLASHINGS AND TRIMS VERTICAL MOUNTING

Bottom of cladding with drip edge

Junction at existing wall

External corner panels / folded panel type

External corner panels
/ hood type

Internal corner panel / folded panel type