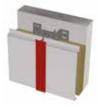

Internal corner panel / Accordeon shaped internal corner flashing

Top of cladding / horizontal parapet trim and coping

Junction between panels / with shadow gap

Junction between panels / with inverted pointer

Junction between panels / with pointer

Openings / Single Jamb

Openings / Horizontal Batten

Openings / Shadow gap jamb

Openings / Horizontal edge support

Other flashings: can be custommade on request