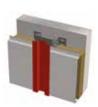

Internal corner panel / Accordeon shaped internal corner flashing

Top of cladding / horizontal parapet trim and coping

Junction between panels / with shadow gap

Junction between panels / with inverted pointer

Junction between panels / with pointer

Openings / Single Jamb

Openings / Horizontal Batten

Openings / Shadow gap jamb

Openings / Horizontal edge support

Other flashings: can be custommade on request