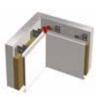

#### FLASHINGS AND TRIMS HORIZONTAL MOUNTING

Bottom of cladding / Bottom of cladding panel

Bottom of cladding/ Bottom of cladding and drip edge

External corner panel / Standard external corner flashing

Internal corner panel / W shaped internal corner flashing