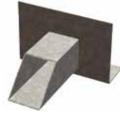

### FLASHINGS AND TRIMS

#### Standard thickness 0.75 to 2 mm galvanised

Canted curb

Ridge strip

Clamping strip

Expansion joint

Cover flashing

Roof jack with removable cover

Truncated gutter outlet