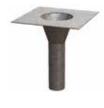

#### Standard thickness 0.75 to 2 mm galvanised

Canted curb

Ridge strip

Clamping strip

Expansion joint

Cover flashing

Roof jack with removable cover

Truncated gutter outlet

Straight gutter outlet

Rain water evacuation system