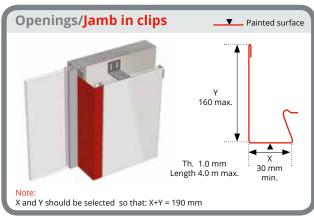

## **IRREGULAR POINTS VERTICAL INSTALLATION**

H corresponds to the height of the given Cladéo profile. This value is expressed in mm

End flashings angled (length 10 mm) or flap (length 8 mm)