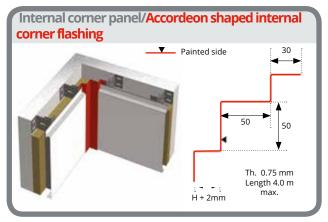

## IRREGULAR POINTS HORIZONTAL INSTALLATION

 $\mbox{\bf H}$  corresponds to the height of the given Cladéo panel. This value is expressed in  $\mbox{\bf mm}$ 

End flashings angled (length 10 mm) or collapsed (length 8 mm)

H corresponds to the height of the given Cladéo panel. This value is expressed in mm

End flashings angled (length 10 mm) or flap (length 8 mm)