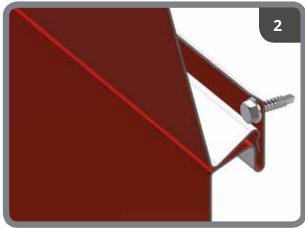

# **INTERLOCKING SYSTEM**

## **INSTALLING THE CLADÉO PANEL**

One fixing per panel and per support

Stainless steel hex head self-drilling screw with flange (6 x 8 mm sections)  $\emptyset$  5.5 X 22