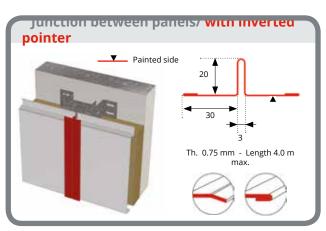

## IRREGULAR POINTS HORIZONTAL INSTALLATION

 $\mbox{\bf H}$  corresponds to the height of the given Cladéo panel. This value is expressed in  $\mbox{\bf mm}$ 

End flashings angled (length 10 mm) or collapsed (length 8 mm)

H corresponds to the height of the given Cladéo panel. This value is expressed in mm

End flashings angled (length 10 mm) or flap (length 8 mm)