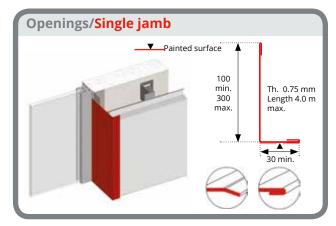

## **IRREGULAR POINTS VERTICAL INSTALLATION**

H corresponds to the height of the given Cladéo profile. This value is expressed in mm

End flashings angled (length 10 mm) or flap (length 8 mm)