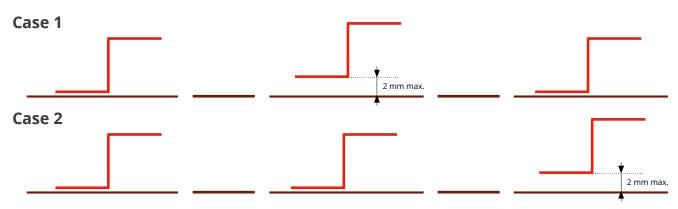

#### **PLANARITY OF THE SUB-FRAME**

Irrespective of the element used, the sub frame must observe a maximum admissible **non planarity of 2 mm on three supports.** 