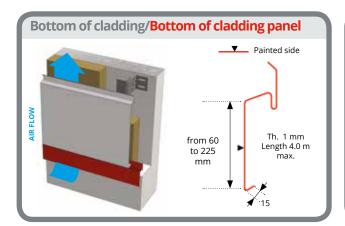

## **HORIZONTAL ASSEMBLY**

- ► The planarity of the sub-frame is essential to obtain a perfect finish on the façade
- ▶ Be careful **not to bend the panels** when fixing
- ▶ When installing insulation, Allow for **an air space of at least 20 mm** between the insulation and the Cladéo profile (ventilation)
- To ensure that the whole structure is level, **make sure** that first panels are leveled out.
- ▶ **Note**: as the panels and accessories are from coils of different thicknesses and from different batches, the shades may vary slightly.

#### **Note: Air space**

The dimensions of the sub frame and the insulation must allow for an air space of at least 20 mm between the insulation and the inner face of the siding.