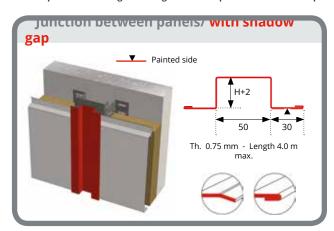

## IRREGULAR POINTS HORIZONTAL INSTALLATION

 $\mbox{\bf H}$  corresponds to the height of the given Cladéo panel. This value is expressed in  $\mbox{\bf mm}$ 

End flashings angled (length 10 mm) or collapsed (length 8 mm)

H corresponds to the height of the given Cladéo panel. This value is expressed in mm

End flashings angled (length 10 mm) or flap (length 8 mm)