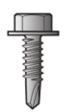

## **INSTALLING THE CLADÉO PANEL**

One fixing per panel and per support

Stainless steel hex head self-drilling screw with flange (6 x 8 mm sections)  $\emptyset$  5.5 X 22

## **INSTALLING THE SUB FRAME**

Two fixings per ETI clamp and per sub frame.

Stainless steel hex head self-drilling screw with flange (6 x 8 mm sections)  $\emptyset$  5.5 X 22