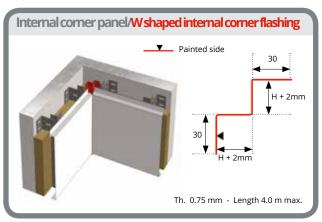

## IRREGULAR POINTS HORIZONTAL INSTALLATION

 $\mbox{\bf H}$  corresponds to the height of the given Cladéo panel. This value is expressed in  $\mbox{\bf mm}$ 

End flashings angled (length 10 mm) or collapsed (length 8 mm)

H corresponds to the height of the given Cladéo panel. This value is expressed in mm

End flashings angled (length 10 mm) or flap (length 8 mm)