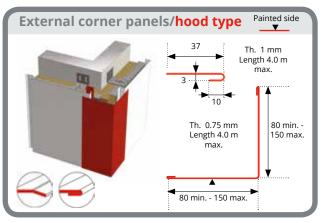

## **IRREGULAR POINTS VERTICAL INSTALLATION**

H corresponds to the height of the given Cladéo profile. This value is expressed in mm

End flashings angled (length 10 mm) or flap (length 8 mm)