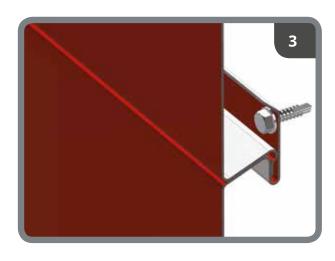

# **INTERLOCKING SYSTEM**

## **INSTALLING THE CLADÉO PANEL**

One fixing per panel and per support

Stainless steel hex head self-drilling screw with flange (6 x 8 mm sections)  $\emptyset$  5.5 X 22