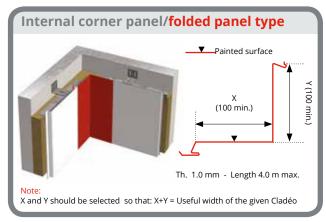

## **IRREGULAR POINTS VERTICAL INSTALLATION**

H corresponds to the height of the given Cladéo profile. This value is expressed in mm

End flashings angled (length 10 mm) or flap (length 8 mm)