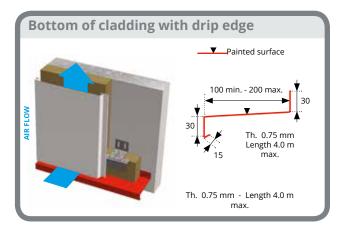

## IRREGULAR POINTS HORIZONTAL INSTALLATION

 $\mbox{\bf H}$  corresponds to the height of the given Cladéo panel. This value is expressed in  $\mbox{\bf mm}$ 

End flashings angled (length 10 mm) or collapsed (length 8 mm)

H corresponds to the height of the given Cladéo panel. This value is expressed in mm

End flashings angled (length 10 mm) or flap (length 8 mm)