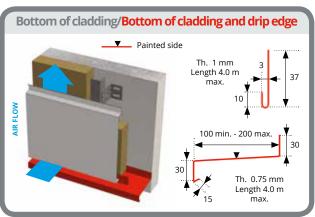

## **HORIZONTAL ASSEMBLY**

- ► The planarity of the sub-frame is essential to obtain a perfect finish on the façade
- ▶ Be careful **not to bend the panels** when fixing
- ▶ When installing insulation, Allow for **an air space of at least 20 mm** between the insulation and the Cladéo profile (ventilation)
- To ensure that the whole structure is level, **make sure** that first panels are leveled out.
- ▶ **Note**: as the panels and accessories are from coils of different thicknesses and from different batches, the shades may vary slightly.

#### **Note: Air space**

The dimensions of the sub frame and the insulation must allow for an air space of at least 20 mm between the insulation and the inner face of the siding.