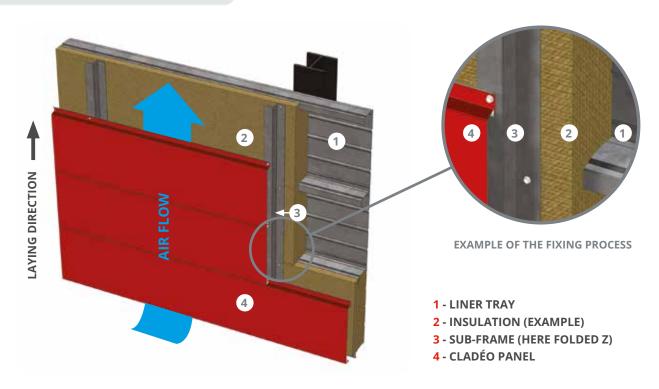

fferent geometries and mechanical performances of profiles in the Cladéo range are specified in the Bacacier technical data sheets that we invite you to consult online at www.bacacier.com



## **HORIZONTAL ASSEMBLY**

- ► The planarity of the sub-frame is essential to obtain a perfect finish on the façade
- ▶ Be careful **not to bend the panels** when fixing
- ▶ When installing insulation, Allow for **an air space of at least 20 mm** between the insulation and the Cladéo profile (ventilation)
- To ensure that the whole structure is level, **make sure** that first panels are leveled out.
- ▶ **Note**: as the panels and accessories are from coils of different thicknesses and from different batches, the shades may vary slightly.

#### **WALL INSTALLATION**



#### **INSTALLATION ON TRAYS**



## **VERTICAL ASSEMBLY**

**INSTALLING ON A WALL** 

- ► The planarity of the sub-frame is essential essential to obtain a perfect finish on the façade
- ▶ Be careful **not to bend the profiles** when attaching fixing
- allow for **an air space of at least 20 mm** between the insulation and the Cladéo panel (ventilation)
- ▶ To ensure that the whole structure is orthogonal, **make** sure that the first panels are plumb fitted.
- ▶ **Note**: as the panels and accessories are from coils of different thicknesses and from different batches, the shades may vary slightly.



#### **INSTALLING ON TRAYS**



#### **SUB FRAME ELEMENTS**

#### SHAPE

The sub frame elements, namely horizontal bars or vertical uprights are metal elements or wooden rafters. BACACIER can provide the following metal el