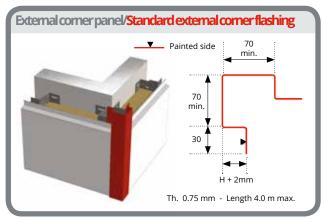

## IRREGULAR POINTS HORIZONTAL INSTALLATION

 $\mbox{\bf H}$  corresponds to the height of the given Cladéo panel. This value is expressed in  $\mbox{\bf mm}$ 

End flashings angled (length 10 mm) or collapsed (length 8 mm)

H corresponds to the height of the given Cladéo panel. This value is expressed in mm

End flashings angled (length 10 mm) or flap (length 8 mm)