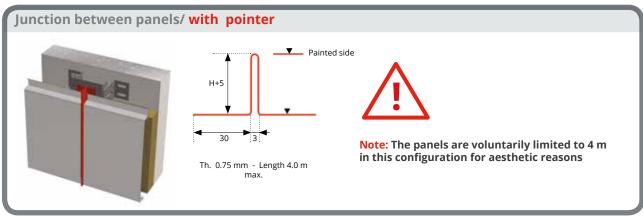

## IRREGULAR POINTS HORIZONTAL INSTALLATION

 $\mbox{\bf H}$  corresponds to the height of the given Cladéo panel. This value is expressed in  $\mbox{\bf mm}$ 

End flashings angled (length 10 mm) or collapsed (length 8 mm)

H corresponds to the height of the given Cladéo panel. This value is expressed in mm

End flashings angled (length 10 mm) or flap (length 8 mm)