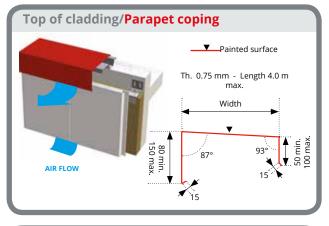

## IRREGULAR POINTS HORIZONTAL INSTALLATION

 $\mbox{\bf H}$  corresponds to the height of the given Cladéo panel. This value is expressed in  $\mbox{\bf mm}$ 

End flashings angled (length 10 mm) or collapsed (length 8 mm)

H corresponds to the height of the given Cladéo panel. This value is expressed in mm

End flashings angled (length 10 mm) or flap (length 8 mm)