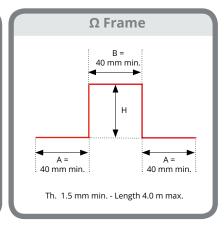

#### SHAPE

The sub frame elements, namely horizontal bars or vertical uprights are metal elements or wooden rafters. BACACIER can provide the following metal elements:

Values A, H and B as well as the thickness must be provided for all quotes. The suitability of the chosen thickness can be verified by a calculation upon request.

#### **PLANARITY OF THE SUB-FRAME**

Irrespective of the element used, the sub frame must observe a maximum admissible **non planarity of 2 mm on three supports.** 