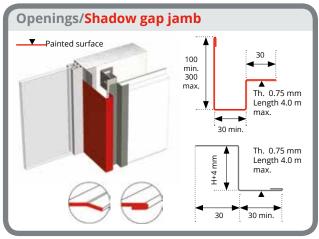

## IRREGULAR POINTS HORIZONTAL INSTALLATION

 $\mbox{\bf H}$  corresponds to the height of the given Cladéo panel. This value is expressed in  $\mbox{\bf mm}$ 

End flashings angled (length 10 mm) or collapsed (length 8 mm)

H corresponds to the height of the given Cladéo panel. This value is expressed in mm

End flashings angled (length 10 mm) or flap (length 8 mm)