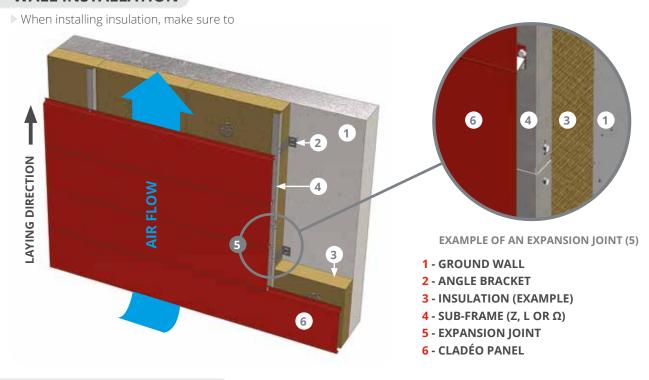

## **HORIZONTAL ASSEMBLY**

- ► The planarity of the sub-frame is essential to obtain a perfect finish on the façade
- ▶ Be careful **not to bend the panels** when fixing
- ▶ When installing insulation, Allow for **an air space of at least 20 mm** between the insulation and the Cladéo profile (ventilation)
- To ensure that the whole structure is level, **make sure** that first panels are leveled out.
- ▶ **Note**: as the panels and accessories are from coils of different thicknesses and from different batches, the shades may vary slightly.

#### **WALL INSTALLATION**