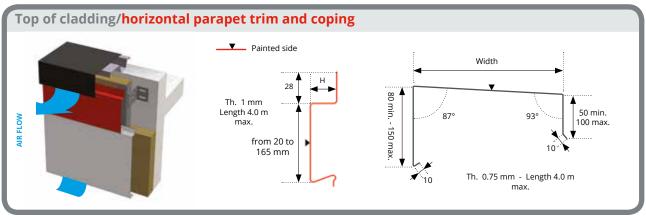

## IRREGULAR POINTS HORIZONTAL INSTALLATION

 $\mbox{\bf H}$  corresponds to the height of the given Cladéo panel. This value is expressed in  $\mbox{\bf mm}$ 

End flashings angled (length 10 mm) or collapsed (length 8 mm)

H corresponds to the height of the given Cladéo panel. This value is expressed in mm

End flashings angled (length 10 mm) or flap (length 8 mm)