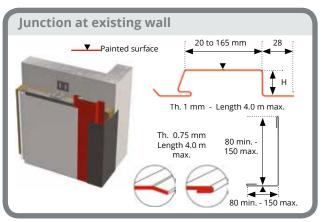

## IRREGULAR POINTS HORIZONTAL INSTALLATION

 $\mbox{\bf H}$  corresponds to the height of the given Cladéo panel. This value is expressed in  $\mbox{\bf mm}$ 

End flashings angled (length 10 mm) or collapsed (length 8 mm)

H corresponds to the height of the given Cladéo panel. This value is expressed in mm

End flashings angled (length 10 mm) or flap (length 8 mm)