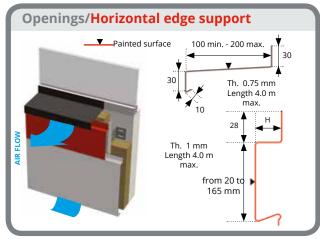

## IRREGULAR POINTS HORIZONTAL INSTALLATION

 $\mbox{\bf H}$  corresponds to the height of the given Cladéo panel. This value is expressed in  $\mbox{\bf mm}$ 

End flashings angled (length 10 mm) or collapsed (length 8 mm)

H corresponds to the height of the given Cladéo panel. This value is expressed in mm

End flashings angled (length 10 mm) or flap (length 8 mm)