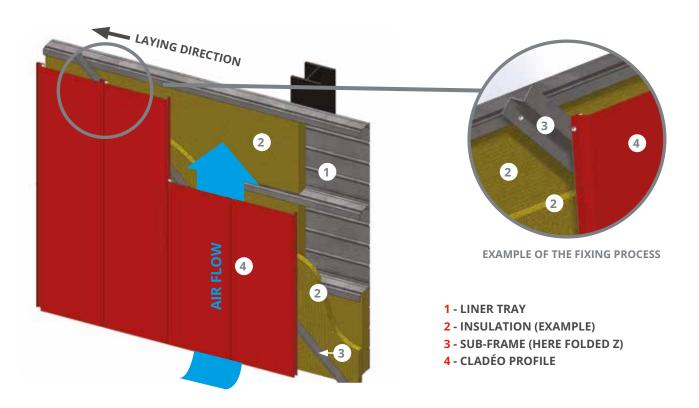

## **HORIZONTAL ASSEMBLY**

- ► The planarity of the sub-frame is essential to obtain a perfect finish on the façade
- ▶ Be careful **not to bend the panels** when fixing
- ▶ When installing insulation, Allow for **an air space of at least 20 mm** between the insulation and the Cladéo profile (ventilation)
- To ensure that the whole structure is level, **make sure** that first panels are leveled out.
- ▶ **Note**: as the panels and accessories are from coils of different thicknesses and from different batches, the shades may vary slightly.

## **VERTICAL ASSEMBLY**

**INSTALLING ON A WALL** 

- ► The planarity of the sub-frame is essential essential to obtain a perfect finish on the façade
- ▶ Be careful **not to bend the profiles** when attaching fixing
- allow for **an air space of at least 20 mm** between the insulation and the Cladéo panel (ventilation)
- ▶ To ensure that the whole structure is orthogonal, **make** sure that the first panels are plumb fitted.
- ▶ **Note**: as the panels and accessories are from coils of different thicknesses and from different batches, the shades may vary slightly.

#### **Note: Air space**

The dimensions of the sub frame and the insulation must allow for an air space of at least 20 mm between the insulation and the inner face of the siding.