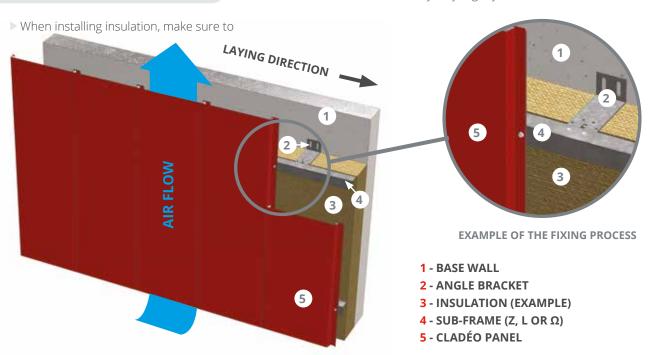

## **VERTICAL ASSEMBLY**

**INSTALLING ON A WALL** 

- ► The planarity of the sub-frame is essential essential to obtain a perfect finish on the façade
- ▶ Be careful **not to bend the profiles** when attaching fixing
- allow for **an air space of at least 20 mm** between the insulation and the Cladéo panel (ventilation)
- ▶ To ensure that the whole structure is orthogonal, **make** sure that the first panels are plumb fitted.
- ▶ **Note**: as the panels and accessories are from coils of different thicknesses and from different batches, the shades may vary slightly.