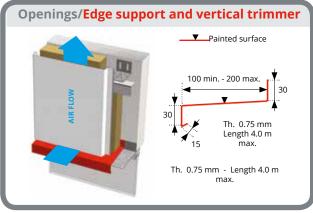

## **HORIZONTAL ASSEMBLY**

- ► The planarity of the sub-frame is essential to obtain a perfect finish on the façade
- ▶ Be careful **not to bend the panels** when fixing
- ▶ When installing insulation, Allow for **an air space of at least 20 mm** between the insulation and the Cladéo profile (ventilation)
- To ensure that the whole structure is level, **make sure** that first panels are leveled out.
- ▶ **Note**: as the panels and accessories are from coils of different thicknesses and from different batches, the shades may vary slightly.

## **VERTICAL ASSEMBLY**

**INSTALLING ON A WALL** 

- ► The planarity of the sub-frame is essential essential to obtain a perfect finish on the façade
- ▶ Be careful **not to bend the profiles** when attaching fixing
- allow for **an air space of at least 20 mm** between the insulation and the Cladéo panel (ventilation)
- ▶ To ensure that the whole structure is orthogonal, **make** sure that the first panels are plumb fitted.
- ▶ **Note**: as the panels and accessories are from coils of different thicknesses and from different batches, the shades may vary slightly.