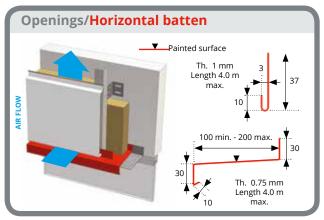

## IRREGULAR POINTS HORIZONTAL INSTALLATION

 $\mbox{\bf H}$  corresponds to the height of the given Cladéo panel. This value is expressed in  $\mbox{\bf mm}$ 

End flashings angled (length 10 mm) or collapsed (length 8 mm)

H corresponds to the height of the given Cladéo panel. This value is expressed in mm

End flashings angled (length 10 mm) or flap (length 8 mm)