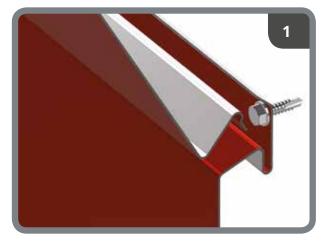

# **INTERLOCKING SYSTEM**

## **INSTALLING THE CLADÉO PANEL**

One fixing per panel and per support

Stainless steel hex head self-drilling screw with flange (6 x 8 mm sections)  $\emptyset$  5.5 X 22