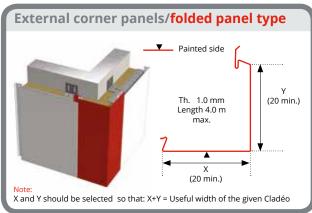

## **IRREGULAR POINTS VERTICAL INSTALLATION**

H corresponds to the height of the given Cladéo profile. This value is expressed in mm

End flashings angled (length 10 mm) or flap (length 8 mm)