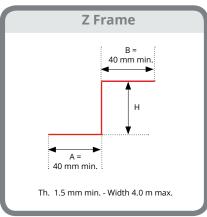

#### SHAPE

The sub frame elements, namely horizontal bars or vertical uprights are metal elements or wooden rafters. BACACIER can provide the following metal elements:

Values A, H and B as well as the thickness must be provided for all quotes. The suitability of the chosen thickness can be verified by a calculation upon request.

#### **PLANARITY OF THE SUB-FRAME**

Irrespective of the element used, the sub frame must observe a maximum admissible **non planarity of 2 mm on three supports.** 