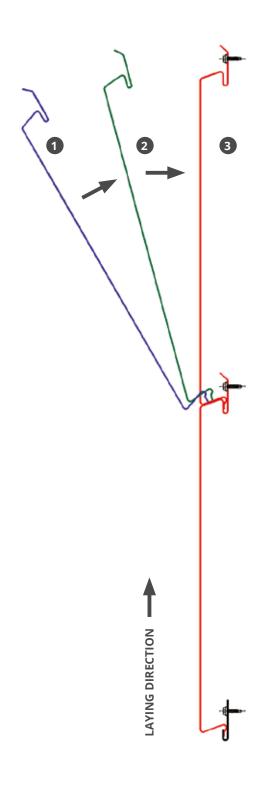

# **INTERLOCKING SYSTEM**

## **INSTALLING THE CLADÉO PANEL**

One fixing per panel and per support

Stainless steel hex head self-drilling screw with flange (6 x 8 mm sections)  $\emptyset$  5.5 X 22