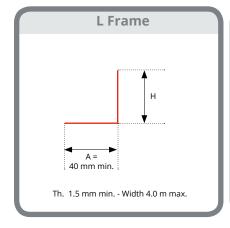

#### SHAPE

The sub frame elements, namely horizontal bars or vertical uprights are metal elements or wooden rafters. BACACIER can provide the following metal elements:

Values A, H and B as well as the thickness must be provided for all quotes. The suitability of the chosen thickness can be verified by a calculation upon request.

#### **PLANARITY OF THE SUB-FRAME**

Irrespective of the element used, the sub frame must observe a maximum admissible **non planarity of 2 mm on three supports.** 